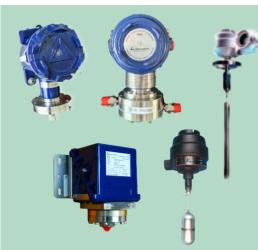

# **Product**

**Pressure Switch** Performance series

**Pressure & Differential Pressure** 

Vertical Float / Displacer Switch

#### **Industrial Instruments and Products**

- Flow System
- **Temperature System**
- Level System
- Pressure & Differential Pressure System
- Valve

**&LAPP** EPIC® SENSORS