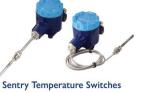

# **Product**

**Pressure Switch** Performance series

**Pressure & Differential Pressure** 

Vertical Float / Displacer Switch