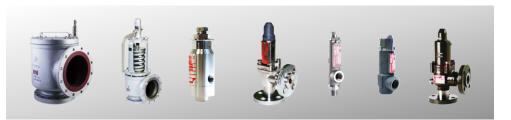

#### **Tank Protection Device**

- **Breather Valve**
- Flame Arrester
- Breather Valve with Flame Arrester
- **Emergency Vent Cover**
- Gauge Hatch Cover
- N<sub>2</sub> Blanketing Valve
- Pilot Operated Relief Valve
- Air Release Valve

#### Safety Valve Solution

- Safety Valve
- Pilot Operate Safety Valve