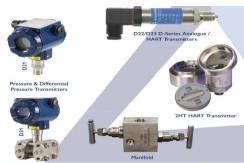

# **Product**

**Pressure Switch** Performance series

**Pressure & Differential Pressure** 

Vertical Float / Displacer Switch