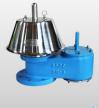

#### **Tank Protection Device**

- **Breather Valve**
- Flame Arrester
- Breather Valve with Flame Arrester
- **Emergency Vent Cover**
- Gauge Hatch Cover
- N<sub>2</sub> Blanketing Valve
- Pilot Operated Relief Valve
- Air Release Valve