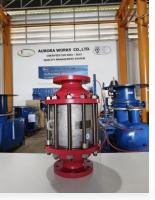

#### **Tank Protection Device**

- **Breather Valve**
- Flame Arrester
- Breather Valve with Flame Arrester
- **Emergency Vent Cover**
- Gauge Hatch Cover
- N<sub>2</sub> Blanketing Valve
- Pilot Operated Relief Valve
- Air Release Valve