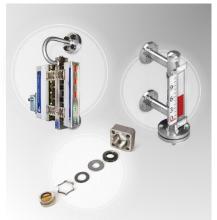

#### **Tank Protection Device**

- **Breather Valve**
- Flame Arrester
- Breather Valve with Flame Arrester
- **Emergency Vent Cover**
- Gauge Hatch Cover
- N<sub>2</sub> Blanketing Valve
- Pilot Operated Relief Valve
- Air Release Valve

## **Tank Sealing**

- Internal/External Floating Roof
- **Roof Piping System**
- **Roof Joint**
- **Aluminum Dome Roof**

#### **High Pressure & Temp for Power Plant**

- Bi-Visual Water Level Gauge
- Electronic Water Level Indicator
- Magnetic Level Indicator
- Flatglass and Reflex Gauge
- Valve & Instrumentation
- Probe
- Spare Part Port Kit