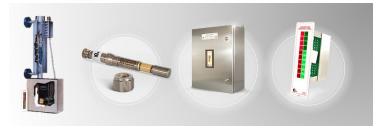

# **Product**

**Pressure Switch** Performance series

**Pressure & Differential Pressure** 

Vertical Float / Displacer Switch

#### **Industrial Instruments and Products**

- Flow System
- **Temperature System**
- Level System
- Pressure & Differential Pressure System
- Valve

**&LAPP** EPIC® SENSORS