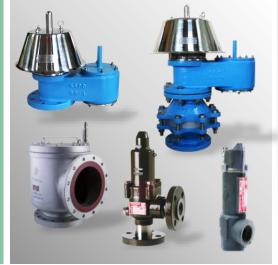

#### **Tank Protection Device**

- **Breather Valve**
- Flame Arrester
- Breather Valve with Flame Arrester
- **Emergency Vent Cover**
- Gauge Hatch Cover
- N<sub>2</sub> Blanketing Valve
- Pilot Operated Relief Valve
- Air Release Valve

#### Safety Valve Solution

- Safety Valve
- Pilot Operate Safety Valve

#### **Strainers**

- Basket
- Duplex
- Conical
- Y-type
- Basket Filter