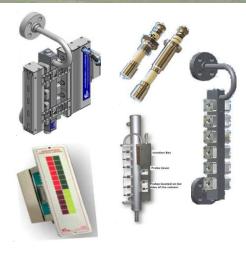

#### **High Pressure & Temp for Power Plant**

- Bi-Visual Water Level Gauge
- Electronic Water Level Indicator
- Magnetic Level Indicator
- Flatglass and Reflex Gauge
- Valve & Instrumentation
- Probe
- Spare Part Port Kit

#### **Strainers**

- Basket
- Duplex
- Conical
- Y-type
- Basket Filter

# **Product**

**Pressure Switch** Performance series

**Pressure & Differential Pressure** 

Vertical Float / Displacer Switch