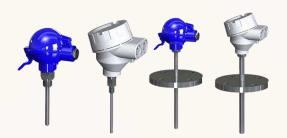

### **Temperature Sensors**

**Threaded and Flanged** 

Weldable

Neck Pipe & Sensing Element

**Neck Pipe & Thermowell** 

Thermocouple

Indoor / Outdoor Resistance

**Multi Point** 