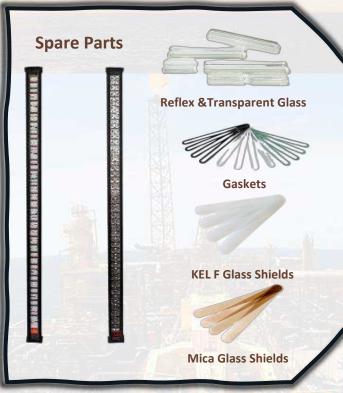

### **Aquarian Spare Parts**

**Aquarian Conductivity Probe** 

**Aquarian Ported Gauge Rebuild Kit** 

### **Retrofit Probes / Ported Gauge / Illuminator**

Fits YARWAY Color-Port Gauge
Use 2 Pieces of MICA

Retrofit LED Illuminator
Fits YARWAY Color-Port Gauge

AQ3501 Flow Restrictor