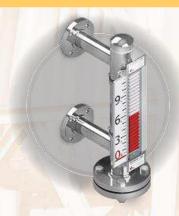

### **Visual Gauge Glass**

AQUARIAN 650R Reflex Gauge

AQUARIAN 1000T Flat Glass Gauge