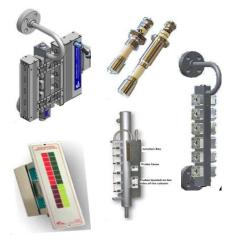

### **Pressure & Differential Pressure**

**Transmitters** 

Flow Switch

**Temperature Switch** 

**Ultrasonic Level Transmitter** 

Displacer **Transmitter** 

Magnetic **Float Switch** 

### **Temperature Sensors**

**Threaded and Flanged** 

Weldable

Neck Pipe & Sensing Element

**Neck Pipe & Thermowell** 

Thermocouple

Indoor / Outdoor Resistance

**Multi Point** 