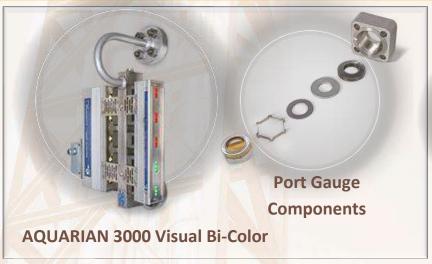

### **Visual Gauge Glass**

AQUARIAN 650R Reflex Gauge

AQUARIAN 1000T Flat Glass Gauge

### **Retrofit Probes / Ported Gauge / Illuminator**

Fits YARWAY Color-Port Gauge
Use 2 Pieces of MICA

Retrofit LED Illuminator
Fits YARWAY Color-Port Gauge

AQ3501 Flow Restrictor