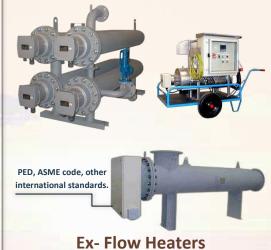

### Heater

**Hot water Boiler** 

**Steam Superheaters** 

**Power to Heat** 

**Process Heater** 

**Cable Type Heater** 

**Electric Boiler** 