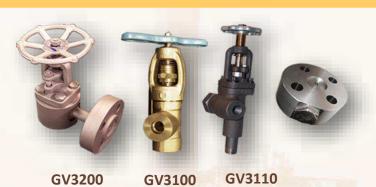

**KSGH** 



**KSGE** 



**KSSD** 



KSSD-A

### **N2** Blanketing Valve





### Air Release Valve / Vacuum Breaker





### **Tank Sealing System**



**Internal & External Floating Roof** 













### **Visual Gauge Glass**







AQUARIAN 650R Reflex Gauge

AQUARIAN 1000T Flat Glass Gauge

### Electronic water Level Indicator





### **MAGNETIC LEVEL INDICATOR (MLI)**



Aquarian 4000 Magnetic Level
Indicator (MLI)





### **Aquarian Spare Parts**



**Aquarian Conductivity Probe** 



**Aquarian Ported Gauge Rebuild Kit** 

### **Retrofit Probes / Ported Gauge / Illuminator**





Fits YARWAY Color-Port Gauge
Use 2 Pieces of MICA



Retrofit LED Illuminator
Fits YARWAY Color-Port Gauge

AQ3501 Flow Restrictor

### **Isolation Valves / Ball Check Valve / Flow Restrictor**



AQ3500 Ball Check Valve





# delta-mobrey

### **Pressure & Differential Pressure**



**Transmitters** 













Flow Switch







**Temperature Switch** 



**Ultrasonic Level Transmitter** 



Displacer **Transmitter** 

Magnetic **Float Switch** 



### Sludge & Slurry



### **Solid Application**



### Water & Steam









**Bolt Cover** Safety Closure





**Quick Release** 

**Bolt cover** 









**Conical Strainer** 





**Firplex Strainer** 

**Bi Simple Strainer** 









Stainless steel High Pressure Design Y-Type Butt Weld Y-Type Conical







**Demister Pad** 



### **Safety Valves**



30000



30000 P



20000



10000



4000



SV 10001



SV 5001

### Safety Valve Specification

| SERIES   | CONNECTIONS             | MAX SET P | MATERIALS  | APPLICATIO