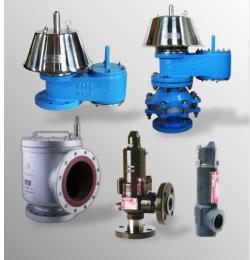

### **Safety Valves**

30000

30000 P

20000

10000

4000

SV 10001

SV 5001

### Safety Valve Specification

| SERIES   | CONNECTIONS             | MAX SET P | MATERIALS  | APPLICATIONS |
|----------|-------------------------|-----------|------------|--------------|
| SV 10001 | 1/4" x 1/4"             | 700 bar   | SS & SP    | GAS & LIQUID |
| SV 5001  | 1/2" x 1/2"             | 330 bar   | SS & SP    | GAS & LIQUID |
| 10000    | 1/2" x 1"to 2" x 2 1/2" | 412 bar   | CS, SS, SP | GAS & LIQUID |
| 4000     | 1/2" x 1/2"to 2" x 2"   | 412 bar   | SS, PL, SP | LIQUID       |
| 20000    | 1/2", 3/4", 1" x 1"     | 1500 bar  | CS, SS, SP | GAS & LIQUID |
| 30000    | API 526                 | 412 bar   | CS, SS, SP | GAS & LIQUID |
| 30P      | API 526                 | 412 bar   | CS, SS, SP | GAS & LIQUID |