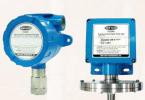

### **Pressure & Differential Pressure**

**Transmitters** 

Flow Switch

**Temperature Switch** 

**Ultrasonic Level Transmitter** 

Displacer **Transmitter** 

Magnetic **Float Switch** 