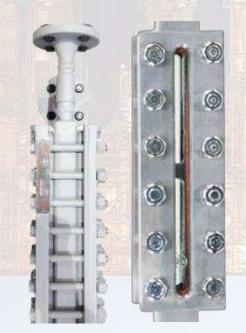

# simco

Liquid Level Gauges and Valves

**Transparent Liquid Level Gauge** 

Tubular Liquid Level
Gauge

**Isolation Valves** 

**Reflex Liquid Level Gauge** 

**Magnetic Level Gauge** 

**Indicator Rails** 

### **Level System**

Reflex/Transparent

Displacer