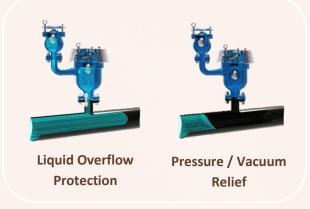

- Pharmaceuticals

### **OUR CUSTOMER**

### **Petrochemical Industries**



































































### Oil & Gas Industries



















### **Tank Farm and Terminals**





















### **Power Plant**



















































thyssenkrupp **UTOC** 

GCME Wood.















### **Other Business**

































### **Pilot Operation**







KSBG/GS



**KSBGFI** 



**KSBGFH** 



KSPR/PS

**Liquid Seal 90% Tightness** 



**KSPO** 



**KSEP** 



**KSES** 



**KSEPK** 



**KSEV** 





**KSFI** 



**KSFL** 



**KFD** 



**KSFLD** 



**KSFE** 



**KSFE-S** 



**KSGH** 



**KSGE** 



**KSSD** 



KSSD-A

### **N2** Blanketing Valve





### Air Release Valve / Vacuum Breaker





### **Tank Sealing System**



**Internal & External Floating Roof** 













### **Visual Gauge Glass**







AQUARIAN 650R Reflex Gauge

AQUARIAN 1000T Flat Glass Gauge

### Electronic water Level Indicator





### **MAGNETIC LEVEL INDICATOR (MLI)**



Aquarian 4000 Magnetic Level
Indicator (MLI)





### **Aquarian Spare Parts**



**Aquarian Conductivity Probe** 



**Aquarian Ported Gauge Rebuild Kit** 

### **Retrofit Probes / Ported Gauge / Illuminator**





Fits YARWAY Color-Port Gauge
Use 2 Pieces of MICA



Retrofit LED Illuminator
Fits YARWAY Color-Port Gauge

AQ3501 Flow Restrictor

### **Isolation Valves / Ball Check Valve / Flow Restrictor**



AQ3500 Ball Check Valve





# delta-mobrey

### **Pressure & Differential Pressure**



**Transmitters** 













Flo