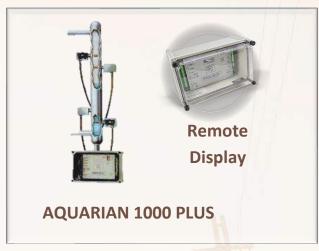

### **MAGNETIC LEVEL INDICATOR (MLI)**

Aquarian 4000 Magnetic Level
Indicator (MLI)