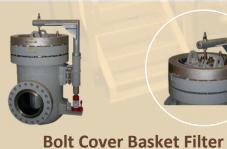

### Water & Steam

**Bolt Cover** Safety Closure

**Quick Release** 

**Bolt cover** 

**Conical Strainer** 

**Firplex Strainer** 

**Bi Simple Strainer** 

Stainless steel High Pressure Design Y-Type Butt Weld Y-Type Conical