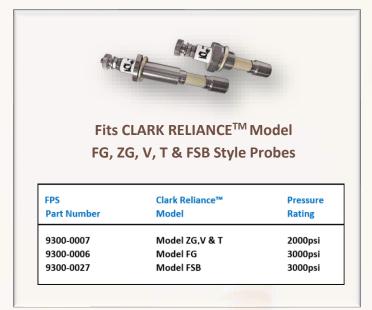

### **Retrofit Probes / Ported Gauge / Illuminator**

Fits YARWAY Color-Port Gauge
Use 2 Pieces of MICA

Retrofit LED Illuminator
Fits YARWAY Color-Port Gauge

AQ3501 Flow Restrictor