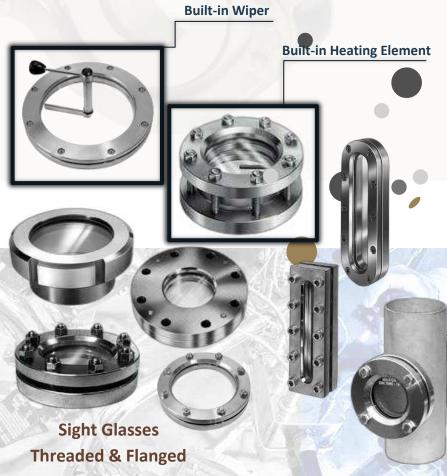

### **Visual Gauge Glass**

AQUARIAN 650R Reflex Gauge

AQUARIAN 1000T Flat Glass Gauge

# simco

Liquid Level Gauges and Valves

**Transparent Liquid Level Gauge** 

Tubular Liquid Level
Gauge

**Isolation Valves** 

**Reflex Liquid Level Gauge** 

**Magnetic Level Gauge** 

**Indicator Rails** 