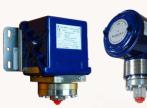

### **Control Devices**

**Change Over** 

**Control Valve** 

Pneumatic Pressure
Switch

Velocity
Check Valve

3 Way Servo Valve

Pneumatic Level Sensor