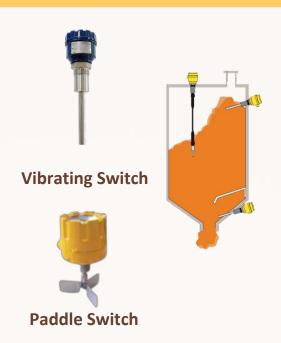

### Electronic water Level Indicator

### **MAGNETIC LEVEL INDICATOR (MLI)**

Aquarian 4000 Magnetic Level
Indicator (MLI)