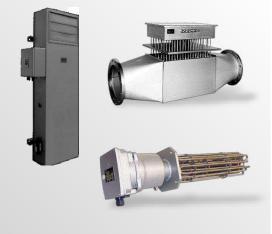

### Heater

**Hot water Boiler** 

**Steam Superheaters** 

**Power to Heat** 

**Process Heater** 

**Cable Type Heater** 

**Electric Boiler** 

### **Heat Tracing System**

**Tank Heating System** 

**Surface Heating** 

**Monitoring and Control cabinet** 