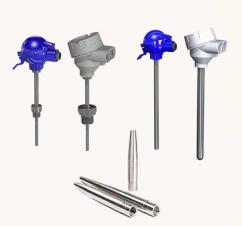

### **Temperature Sensors**

**Threaded and Flanged** 

Weldable

Neck Pipe & Sensing Element

**Neck Pipe & Thermowell** 

Thermocouple

Indoor / Outdoor Resistance

**Multi Point** 