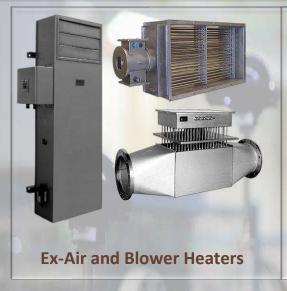

### Heater

**Hot water Boiler** 

**Steam Superheaters** 

**Power to Heat** 

**Process Heater** 

**Cable Type Heater** 

**Electric Boiler** 