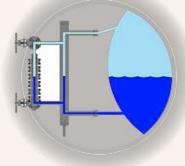

### Electronic water Level Indicator

### **MAGNETIC LEVEL INDICATOR (MLI)**

Aquarian 4000 Magnetic Level
Indicator (MLI)