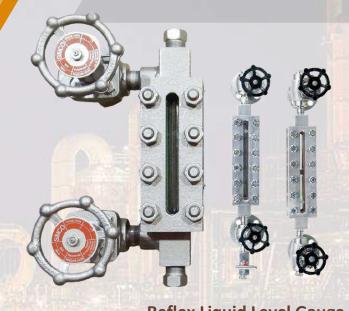

# simco

Liquid Level Gauges and Valves

**Transparent Liquid Level Gauge** 

Tubular Liquid Level
Gauge

**Isolation Valves** 

**Reflex Liquid Level Gauge** 

**Magnetic Level Gauge** 

**Indicator Rails** 

### **Level System**

Reflex/Transparent

Displacer