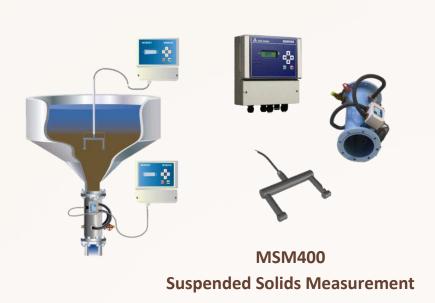

0T Flat Glass Gauge

### Electronic water Level Indicator





### **MAGNETIC LEVEL INDICATOR (MLI)**



Aquarian 4000 Magnetic Level
Indicator (MLI)





### **Aquarian Spare Parts**



**Aquarian Conductivity Probe** 



**Aquarian Ported Gauge Rebuild Kit** 

### **Retrofit Probes / Ported Gauge / Illuminator**





Fits YARWAY Color-Port Gauge
Use 2 Pieces of MICA



Retrofit LED Illuminator
Fits YARWAY Color-Port Gauge

AQ3501 Flow Restrictor

### **Isolation Valves / Ball Check Valve / Flow Restrictor**



AQ3500 Ball Check Valve





# delta-mobrey

### **Pressure & Differential Pressure**



**Transmitters** 













Flow Switch







**Temperature Switch** 



**Ultrasonic Level Transmitter** 



Displacer **Transmitter** 

Magnetic **Float Switch** 



### Sludge & Slurry



### **Solid Application**



### Water & Steam









**Bolt Cover** Safety Closure





**Quick Release** 

**Bolt cover** 









**Conical Strainer** 





**Firplex Strainer** 

**Bi Simple Strainer** 









Stainless steel High Pressure Design Y-Type Butt Weld Y-Type Conical







**Demister Pad** 



### **Safety Valves**



30000



30000 P



20000



10000



4000



SV 10001



SV 5001

### Safety Valve Specification

| SERIES   | CONNECTIONS             | MAX SET P | MATERIALS  | APPLICATIONS |
|----------|-------------------------|-----------|------------|--------------|
| SV 10001 | 1/4" x 1/4"             | 700 bar   | SS & SP    | GAS & LIQUID |
| SV 5001  | 1/2" x 1/2"             | 330 bar   | SS & SP    | GAS & LIQUID |
| 10000    | 1/2" x 1"to 2" x 2 1/2" | 412