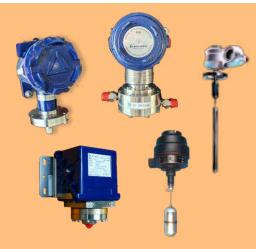

### **Pressure & Differential Pressure**

**Transmitters** 

Flow Switch

**Temperature Switch** 

**Ultrasonic Level Transmitter** 

Displacer **Transmitter** 

Magnetic **Float Switch** 