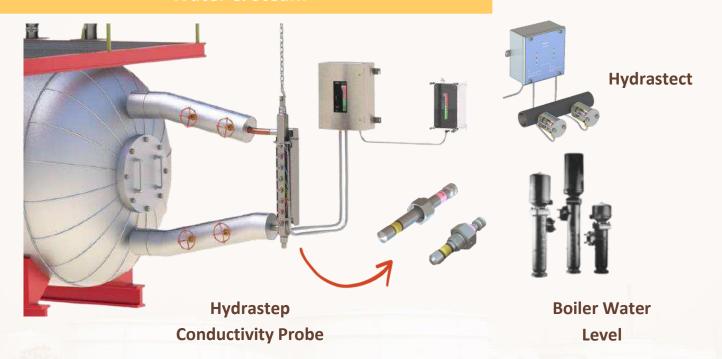

### **Aquarian Spare Parts**

**Aquarian Conductivity Probe** 

**Aquarian Ported Gauge Rebuild Kit** 

### **Retrofit Probes / Ported Gauge / Illuminator**

Fits YARWAY Color-Port Gauge
Use 2 Pieces of MICA

Retrofit LED Illuminator
Fits YARWAY Color-Port Gauge

AQ3501 Flow Restrictor