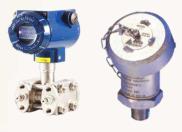

### **Pressure & Differential Pressure**

**Transmitters** 

Flow Switch

**Temperature Switch** 

**Ultrasonic Level Transmitter** 

Displacer **Transmitter** 

Magnetic **Float Switch** 