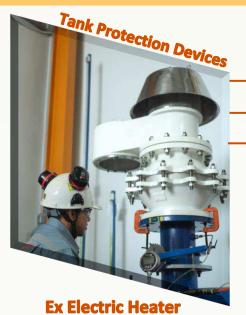

### **N2** Blanketing Valve

### Air Release Valve / Vacuum Breaker

### **Tank Sealing System**

**Internal & External Floating Roof** 