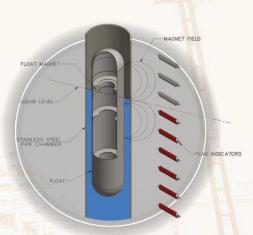

### **MAGNETIC LEVEL INDICATOR (MLI)**

Aquarian 4000 Magnetic Level
Indicator (MLI)