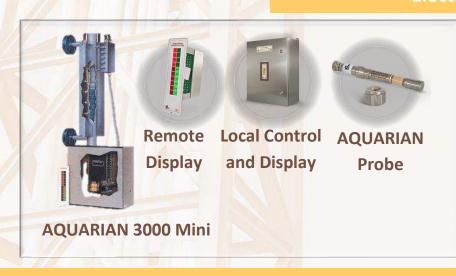

### **MAGNETIC LEVEL INDICATOR (MLI)**

Aquarian 4000 Magnetic Level
Indicator (MLI)