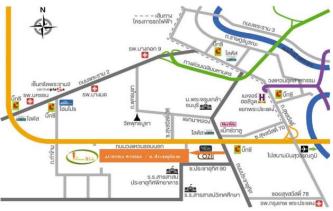

# HEAD OFFICE BANGKOK

#### **ADDRESS HEAD OFFICE:**

888/23-24 SOI PRACHAUTHIT 86, PRACHAUTHIT ROAD, THUNG KHRU, THUNG KHRU, BANGKOK 10140

TEL: +66 2815-5114 FAX: +66 2815-6128 E-MAIL: INFO@AURORA-WORKS.COM