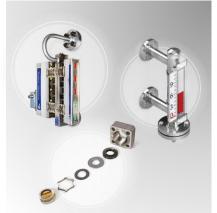

## **High Pressure & Temp for Power Plant**

- Bi-Visual Water Level Gauge
- Electronic Water Level Indicator
- Magnetic Level Indicator
- Flatglass and Reflex Gauge
- Valve & Instrumentation
- Probe
- Spare Part Port Kit

# **Hydrastept & Hydratech**

 Conductivity Probe Steam drum water level monitoring system

delta-mobrey