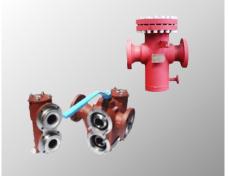

#### **Tank Protection Device**

- Breather Valve
- Flame Arrester
- Breather Valve with Flame Arrester
- Emergency Vent Cover
- Gauge Hatch Cover
- N<sub>2</sub> Blanketing Valve
- Pilot Operated Relief Valve
- Air Release Valve