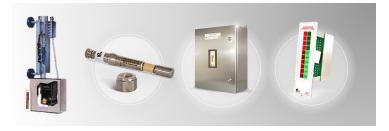

## **High Pressure & Temp for Power Plant**

- Bi-Visual Water Level Gauge
- Electronic Water Level Indicator
- Magnetic Level Indicator
- Flatglass and Reflex Gauge
- Valve & Instrumentation
- Probe
- Spare Part Port Kit

#### **Industrial Instruments and Products**

- Flow System
- Temperature System
- Level System
- Pressure & Differential Pressure System
- Valve

**&LAPP** EPIC® SENSORS

GSI

# **Hydrastept & Hydratech**

 Conductivity Probe Steam drum water level monitoring system

delta-mobrey