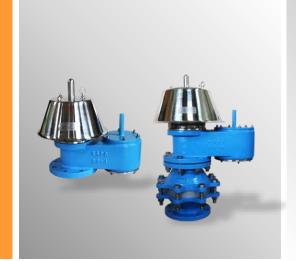

#### **Tank Protection Device**

- Breather Valve
- Flame Arrester
- Breather Valve with Flame Arrester
- Emergency Vent Cover
- Gauge Hatch Cover
- N<sub>2</sub> Blanketing Valve
- Pilot Operated Relief Valve
- Air Release Valve