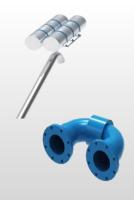

#### **Tank Protection Device**

- Breather Valve
- Flame Arrester
- Breather Valve with Flame Arrester
- Emergency Vent Cover
- Gauge Hatch Cover
- N<sub>2</sub> Blanketing Valve
- Pilot Operated Relief Valve
- Air Release Valve

#### **Strainers**

- Basket
- Duplex
- Conical
- Y-type
- Basket Filter