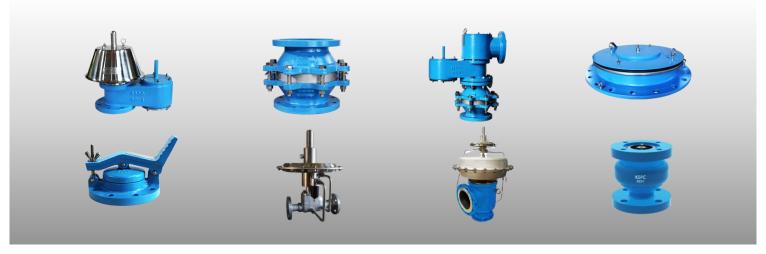

#### **Tank Protection Device**

- Breather Valve
- Flame Arrester
- Breather Valve with Flame Arrester
- Emergency Vent Cover
- Gauge Hatch Cover
- N<sub>2</sub> Blanketing Valve
- Pilot Operated Relief Valve
- Air Release Valve

# **Tank Sealing**

- Internal/External Floating Roof
- Roof Piping System
- Roof Joint
- Aluminum Dome Roof