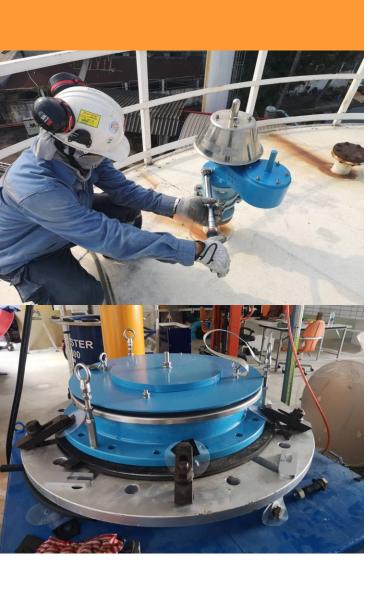

#### **Tank Protection Device**

- Breather Valve
- Flame Arrester
- Breather Valve with Flame Arrester
- Emergency Vent Cover
- Gauge Hatch Cover
- N<sub>2</sub> Blanketing Valve
- Pilot Operated Relief Valve
- Air Release Valve

# **Service Solution**

Testing / Calibration Onsite and Rayong workshop

Installation / Consultancy Design referenced API2000

Overhaul and Troubleshooting

Installation

Maintenance

Glass Replacement

Design Heater for Ex Proof