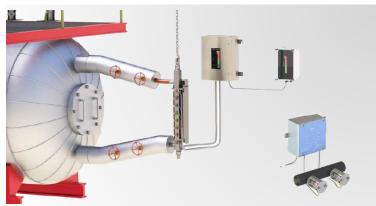

# **Hydrastept & Hydratech**

 Conductivity Probe Steam drum water level monitoring system

delta-mobrey