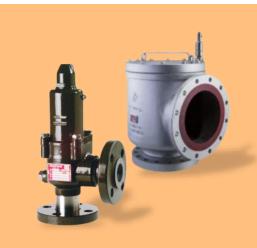

#### **Tank Protection Device**

- Breather Valve
- Flame Arrester
- Breather Valve with Flame Arrester
- Emergency Vent Cover
- Gauge Hatch Cover
- N<sub>2</sub> Blanketing Valve
- Pilot Operated Relief Valve
- Air Release Valve

## **Safety Valve Solution**

- Safety Valve
- Pilot Operate Safety Valve