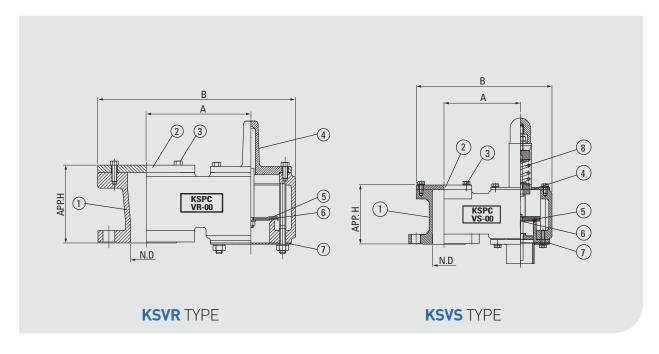

## Dimension Table Unit: Metric

| SIZE  | 2"  | 3"  | 4"  | 6"  | 8"  | 10" | 12" | 14"  |
|-------|-----|-----|-----|-----|-----|-----|-----|------|
| ND    | 50  | 80  | 100 | 150 | 200 | 250 | 300 | 350  |
| А     | 165 | 206 | 230 | 283 | 348 | 406 | 466 | 542  |
| В     | 297 | 379 | 410 | 523 | 647 | 755 | 858 | 1016 |
| APP.H | 128 | 146 | 159 | 184 | 215 | 240 | 274 | 283  |

NOTES: Standard Connection: ANSI 150LB flange, JIS or different sizes available on request.

### **Materials of Construction**

| ITEM<br>NO | COMPONENT      | BODY | ALUMINIUM       | C.S      | SS304    | SS316     |  |  |
|------------|----------------|------|-----------------|----------|----------|-----------|--|--|
|            | COMPONENT      | TRIM | SS304           | SS304    | SS304    | SS316L    |  |  |
| 1          | BODY           |      | B26-319.F       | A216-WCB | A351-CF8 | A351-CF8M |  |  |
| 2          | PRESSURE COVER |      | ALUNIMUM        | C.S      | SS304    | SS316L    |  |  |
| 3          | STUD BOLT      |      | SS304           | SS304    | SS304    | SS316L    |  |  |
| 4          | VACUUM COVER   |      | B26-319.F       | C.S      | SS304    | SS316L    |  |  |
| 5          | VACUUM DISC    |      | SS304           | SS304    | SS304    | SS316L    |  |  |
| 6          | DIAPHRAGM      |      | TEFLON          |          |          |           |  |  |
| 7          | VACUUM SCREEN  |      | SS304           | SS304    | SS304    | SS316L    |  |  |
| 7.1        | PALLET WEIGHT  |      | COATED CS OR SS |          |          |           |  |  |
| 8          | SPRING         |      | SS304           | SS304    | SS304    | SS316     |  |  |