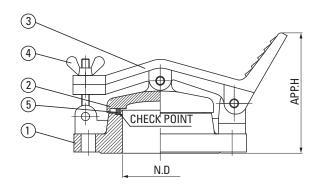

## **Dimension Table**

Unit = mm

| SIZE  | 3"  | 4"  | 6"  | 8"  | 10" | 12" |
|-------|-----|-----|-----|-----|-----|-----|
| N.D   | 80  | 100 | 150 | 200 | 250 | 300 |
| APP.H | 150 | 160 | 187 | 206 | 229 | 252 |

### **Materials of Construction**

| 1 | BODY        | B26-319.F | A216-WCB | A351-CF8 | A351-CF8M |  |  |
|---|-------------|-----------|----------|----------|-----------|--|--|
| 2 | COVER       | B26-319.F | A216-WCB | A351-CF8 | A351-CF8M |  |  |
| 3 | PADDLE      | B26-319.F | A216-WCB | A351-CF8 | A351-CF8M |  |  |
| 4 | PIN         | SS304     | SS304    | SS304    | SS316     |  |  |
| 5 | SEAL GASKET | TEFLON    |          |          |           |  |  |