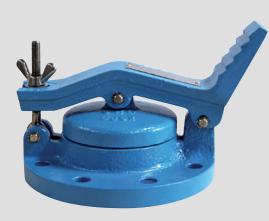

#### **GENERAL DESCRIPTION**

The Sampling and Gauging Hatch Cover of the Model KSGH type are designed, manufactured and tested according to the KSPC standard code.

The Model KSGH is made to take the fluid samples from the storage tank, to measure the temperature, and to take test of the stored fluids.

The model KSGH is used under 0.03 kg/cm<sup>2</sup> pressure of storage tank.