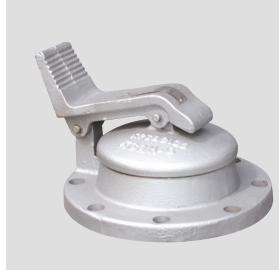

## **GENERAL DESCRIPTION**

The Sampling and Gauging Hatch Cover of the Model KSGE type are designed, manufactured and tested according to the KSPC standard code.

The Model KSGH is made to take the fluid samples

from the storage tank, to measure the temperature, and to take test of the stored fluids.

**KSGE** TYPE