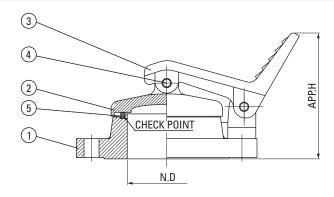

## **Dimension Table**

Unit = mm

| SIZE  | 3"  | 4"  | 6"  | 8"  | 10" | 12" |
|-------|-----|-----|-----|-----|-----|-----|
| N.D   | 80  | 100 | 150 | 200 | 250 | 300 |
| APP.H | 150 | 160 | 187 | 206 | 229 | 252 |

## **Materials of Construction**

| 1 | BODY        | B26-319.F | A216-WCB | A351-CF8 | A351-CF8M |  |  |
|---|-------------|-----------|----------|----------|-----------|--|--|
| 2 | COVER       | B26-319.F | A216-WCB | A351-CF8 | A351-CF8M |  |  |
| 3 | PADDLE      | B26-319.F | A216-WCB | A351-CF8 | A351-CF8M |  |  |
| 4 | PIN         | SS304     | SS304    | SS304    | SS316     |  |  |
| 5 | SEAL GASKET | TEFLON    |          |          |           |  |  |