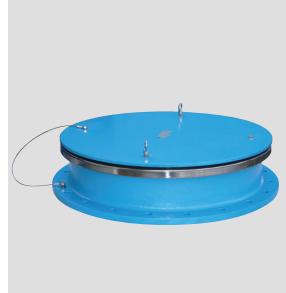

## **EMERGENCY PRESSURE** RELIEF VENT COVER

### According to API 2000 Code:

The series KSEP is designed to provide emergency pressure relief for storage tanks when exposed to overpressures that are not handled by standard tank vents.

These vents provide the capacity to meet API standard 2000 for emergency venting due to fire exposure when properly sized.

These covers also provide quick easy access for tank inspection and maintenance.

When excessive pressure builds within the storage tank the KSEP series emergency pressure relief vent begin to open at a predetermined set pressure relieving excessive pressure.

When the overpressure has dissipated the cover reseat onto the base.