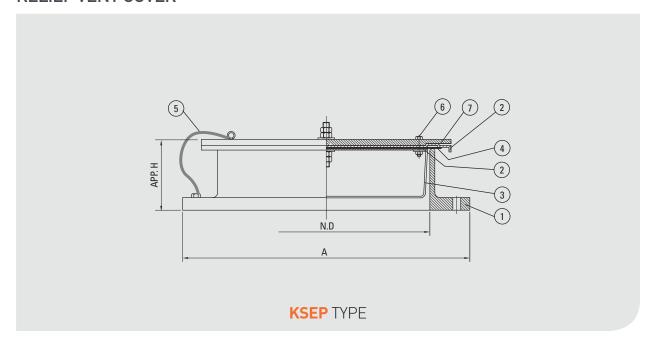

# EMERGENCY PRESSURE RELIEF VENT COVER

Dimension Table Unit=mm

|       |           | 16" | 18" | 20" | 24" |
|-------|-----------|-----|-----|-----|-----|
| N.D   |           | 400 | 450 | 500 | 600 |
| А     | API 650   | 597 | 635 | 660 | 762 |
|       | ANSI 150# | 597 | 635 | 700 | 815 |
| APP.H | MIN.      | 115 | 115 | 115 | 115 |
|       | MAX.      | 150 | 165 | 180 | 200 |

## **Materials of Construction**

| ITEM<br>NO | COMPONENT        | BODY | ALUMINIUM | C.S      | SS304    | SS316     |  |  |
|------------|------------------|------|-----------|----------|----------|-----------|--|--|
|            |                  | TRIM | SS304     | SS304    | SS304    | SS316L    |  |  |
| 1          | BODY             |      | B26-319.F | A216-WCB | A351-CF8 | A351-CF8M |  |  |
| 2          | COVER & PLATE    |      | SS304     | SS304    | SS304    | SS316L    |  |  |
| 3          | GUIDE            |      | SS304     | SS304    | SS304    | SS316L    |  |  |
| 4          | DIAPHRAGM TEFLON |      |           |          |          |           |  |  |
| 5          | EARTH WIRE       |      | SS304     | SS304    | SS304    | SS304     |  |  |
| 6          | HEX BOLT/NUT     |      | SS304     | SS304    | SS304    | SS304     |  |  |
| 7          | LOADING W'T      |      | C.S OR SS |          |          |           |  |  |