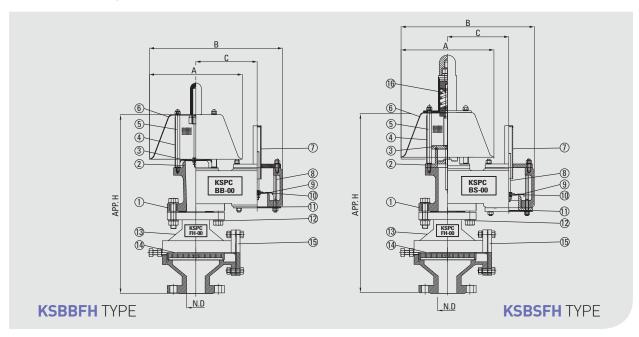

### Dimension Table Unit: Metric

| SIZE  | 2"  | 3"  | 4"  | 6"  | 8"  | 10" | 12" | 14"  |
|-------|-----|-----|-----|-----|-----|-----|-----|------|
| ND    | 50  | 80  | 100 | 150 | 200 | 250 | 300 | 350  |
| А     | 250 | 294 | 324 | 440 | 476 | 544 | 620 | 685  |
| В     | 359 | 446 | 485 | 627 | 742 | 861 | 978 | 1125 |
| С     | 165 | 206 | 230 | 283 | 348 | 406 | 466 | 542  |
| APP.H | 485 | 544 | 589 | 692 | 754 | 863 | 928 | 1132 |

NOTES: Standard Connection: ANSI 150LB flange, JIS or different sizes available on request.

#### **Materials of Construction**

| ITEM | COMPONENT           | BODY | ALUMINIUM               | C.S      | SS304    | SS316     |  |  |
|------|---------------------|------|-------------------------|----------|----------|-----------|--|--|
| NO   | COMPONENT           | TRIM | SS304                   | SS304    | SS304    | SS316L    |  |  |
| 1    | BODY                |      | B26-319.F               | A216-WCB | A351-CF8 | A351-CF8M |  |  |
| 2    | SEAT                |      | B26-319.F               | A351-CF8 | A351-CF8 | A351-CF8M |  |  |
| 3    | PRESSURE DISC       |      | SS304                   | SS304    | SS304    | SS316L    |  |  |
| 4    | BIRD SCREEN         |      | SS304                   | SS304    | SS304    | SS316L    |  |  |
| 5    | PRESSURE GUIDE POST |      | SS304                   | SS304    | SS304    | SS316L    |  |  |
| 6    | WEATHER HOOD        |      | SS304                   | SS304    | SS304    | SS316L    |  |  |
| 7    | VACUUM COVER        |      | B26-319.F               | C.S      | SS304    | SS316L    |  |  |
| 8    | VACUUM GUIDE POST   |      | SS304                   | SS304    | SS304    | SS316L    |  |  |
| 9    | VACUUM DISC         |      | SS304                   | SS304    | SS304    | SS316L    |  |  |
| 10   | DIAPHRAGM           |      | TEFLON                  |          |          |           |  |  |
| 11   | VACUUM SCREEN       |      | SS304                   | SS304    | SS304    | SS316L    |  |  |
| 12   | BOLT/NUT            |      | A193-B7 / A194-2H OR SS |          |          |           |  |  |
| 13   | BODY-2              |      | B26-319.F               | A216-WCB | A351-CF8 | A351-CF8M |  |  |
| 13.1 | PALLET WEIGHT       |      | COATED CS / SS          |          |          |           |  |  |
| 14   | ELEMENT SS316L      |      |                         |          |          |           |  |  |
| 15   | COVER               |      | ALUNIMUM                | C.S      | SS304    | SS316L    |  |  |