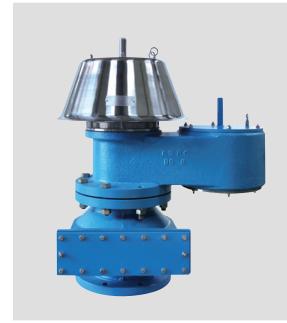

### BREATHER VALVE WITH FLAME ARRESTER

## KSBBFH/BSFH

The model KSBBFH and KSBSFH pressure vacuum valves with flame arrester are an advanced design for vent to atmosphere applications.

Designed manufactured and tested according to the API 2000 code, BS7244, and EN12874 these valves utilize the latest technologies to provide protection against positive or vacuum over pressure and prevent air intake, evaporative losses of product and help to contain odorous and potentially explosive vapors.

#### Introduction

Model KSBBFH /BSFH, which is used for the protector of fluid storage tank, is composed of one body with the functions of pressure relief, vacuum relief, and to block the external repellent fire.

This is consist of the flame arrester which blocks the external repellent fire, the function of discharge the overpressure developed during intake air to the storage tank, and the function of intake the air under the constant pressure during unloading. And this is the safe valve to prevent the many kinds of storage tank from the deflation (vacuum), inflation (pressure) and fire.